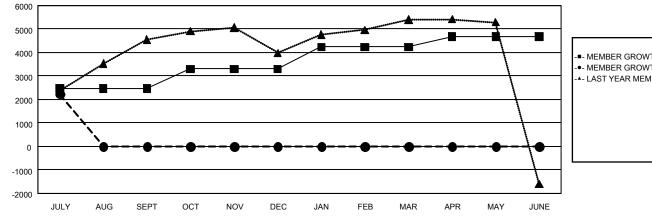

## GMT MONTHLY MEMBERSHIP PROGRESS REPORT

GAT Constitutional Area 5 - MD 300 Taiwan

Results as of: 7/31/2024

REPORT DOES NOT INCLUDE CLUBS IN UNDISTRICTED AREAS.

| Clubs                 |               |           |               | Members               |                           |                         |                                                    |
|-----------------------|---------------|-----------|---------------|-----------------------|---------------------------|-------------------------|----------------------------------------------------|
| RESULTS FOR 2024-2025 |               |           |               | RESULTS FOR 2024-2025 |                           |                         |                                                    |
| QUARTER               | NEW CLUB GOAL | NEW CLUBS | DROPPED CLUBS | QUARTER               | MEMBER GROWTH<br>NET GOAL | MEMBER GROWTH<br>ACTUAL | DROPPED<br>MEMBERS ACTUAL<br>(including transfers) |
| JULY/AUG/SEPT         | 16            | 2         | 5             | JULY/AUG/SEPT         | 2,466                     | 3,121                   | 585                                                |
| OCT/NOV/DEC           | 3             | 0         | 0             | OCT/NOV/DEC           | 836                       | 0                       | 0                                                  |
| JAN/FEB/MAR           | 6             | 0         | 0             | JAN/FEB/MAR           | 938                       | 0                       | 0                                                  |
| APR/MAY/JUNE          | 2             | 0         | 0             | APR/MAY/JUNE          | 430                       | 0                       | 0                                                  |

| MEMBER GROWTH NET GOAL |  |
|------------------------|--|

--- MEMBER GROWTH ACTUAL

- LAST YEAR MEMBERSHIP ACTUAL

| DROPPED CLUBS: 5              |     | 564 CLUBS OF 1,161 ADDED 1 OR<br>MORE NEW MEMBERS | GENDER DISTRIBUTION<br>MALE 26,658 (67.16%) |                 |       |
|-------------------------------|-----|---------------------------------------------------|---------------------------------------------|-----------------|-------|
| DROPPED MEMBERS               |     |                                                   | FEMALE                                      | 13,020 (32.80%) |       |
| DECEASED                      | 9   | CLICK HERE FOR CUMULATIVE                         | TOTAL FAMILY UNIT MEMBERS 2,8               |                 | 2,855 |
| CLUB CANCELLED 0<br>OTHER 572 |     | MEMBERSHIP DATA                                   | FAMILY MEMBERS PAYING HALF 1                |                 |       |
|                               |     |                                                   |                                             |                 | 1,728 |
| TOTAL                         | 581 |                                                   |                                             |                 |       |