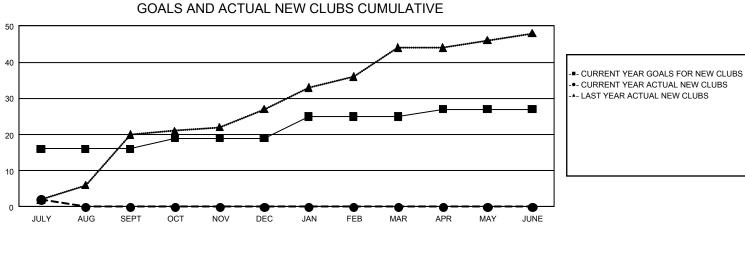

## GMT MONTHLY MEMBERSHIP PROGRESS REPORT

GAT Constitutional Area 5 - MD 300 Taiwan

Results as of: 7/31/2024

REPORT DOES NOT INCLUDE CLUBS IN UNDISTRICTED AREAS.

| Clubs                 |               |           |               | Members               |                           |                         |                                                    |
|-----------------------|---------------|-----------|---------------|-----------------------|---------------------------|-------------------------|----------------------------------------------------|
| RESULTS FOR 2024-2025 |               |           |               | RESULTS FOR 2024-2025 |                           |                         |                                                    |
| QUARTER               | NEW CLUB GOAL | NEW CLUBS | DROPPED CLUBS | QUARTER               | MEMBER GROWTH<br>NET GOAL | MEMBER GROWTH<br>ACTUAL | DROPPED<br>MEMBERS ACTUAL<br>(including transfers) |
| JULY/AUG/SEPT         | 16            | 2         | 5             | JULY/AUG/SEPT         | 2,466                     | 3,121                   | 585                                                |
| OCT/NOV/DEC           | 3             | 0         | 0             | OCT/NOV/DEC           | 836                       | 0                       | 0                                                  |
| JAN/FEB/MAR           | 6             | 0         | 0             | JAN/FEB/MAR           | 938                       | 0                       | 0                                                  |
| APR/MAY/JUNE          | 2             | 0         | 0             | APR/MAY/JUNE          | 430                       | 0                       | 0                                                  |